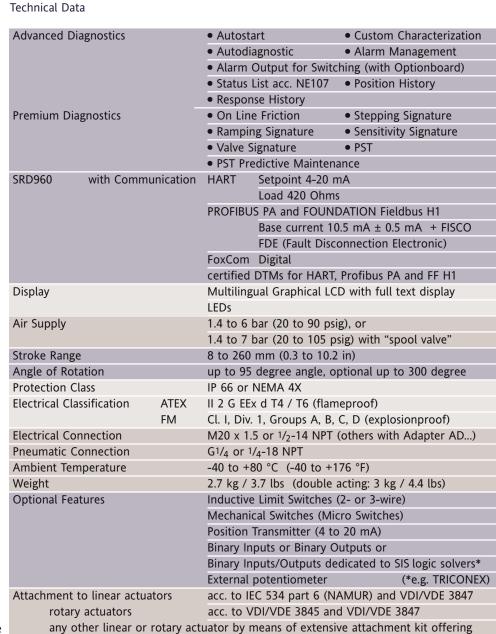

## SRD960 - Intelligent Valve Control with Universal Applications.

- Easy to operate, menu-driven with graphical LCD
- Multilingual full text Display, backlighted for easy reading
- All parameters can be configured locally by push buttons
- Status- and diagnostic messages displayed in LCD
- Advanced Diagnostics for Valve predictive maintenance
- Premium Diagnostics for Valve Signatures, On-Line Friction, ...
- Certified for Safety Applications up to SIL 3
- Partial Stroke Test (PST) for emergency shutdown applications
- ATEX and FM aproval for EEx d "flameproof"/"explosionproof"
- HART Protocol with only 360 Ohms load at 20 mA
- PROFIBUS-PA acc. to IEC 1158-2 based on FISCO
- FOUNDATION Fieldbus H1 acc. to IEC 1158-2 based on FISCO with PID, AO, 2xDI, DO function blocks and LAS functionality
- Infrared Interface for wireless communication
- Easy mounting to all linear and rotary actuators
- Options:
  - Limit switches or position transmitter
  - Integrated gauges and volume boosters
  - Pressure sensors for supply air and outputs