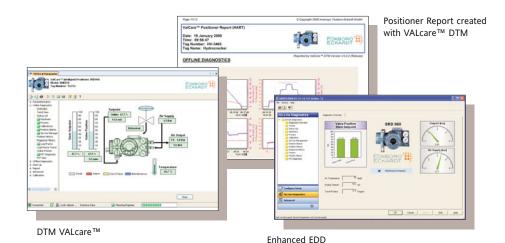

All the diagnostics features can be easily configured and display by the Positioner DTM (VALcare). Moreover, the Positioner DTM enables to edit a complete "health" report of the valve with all data of configuration and diagnostics.