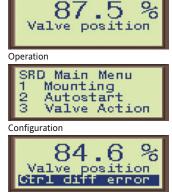

## SRD960 - Intelligent Valve Control with Universal Applications.

- Easy to operate, menu-driven with graphical LCD
- Multilingual full text Display, backlighted for easy reading
- All parameters can be configured locally by push buttons
- Status- and diagnostic messages displayed in LCD
- Advanced Diagnostics for Valve predictive maintenance
- Premium Diagnostics for Valve Signatures, On-Line Friction, ...
- Certified for Safety Applications up to SIL 3
- Partial Stroke Test (PST) for emergency shutdown applications
- ATEX and FM aproval for EEx d "flameproof"/"explosionproof"
- HART Protocol with only 360 Ohms load at 20 mA
- PROFIBUS-PA acc. to IEC 1158-2 based on FISCO
- FOUNDATION Fieldbus H1 acc. to IEC 1158-2 based on FISCO with PID, AO, 2xDI, DO function blocks and LAS functionality
- Infrared Interface for wireless communication
- Easy mounting to all linear and rotary actuators
- Options:
  - Limit switches or position transmitter
  - Integrated gauges and volume boosters
  - Pressure sensors for supply air and outputs