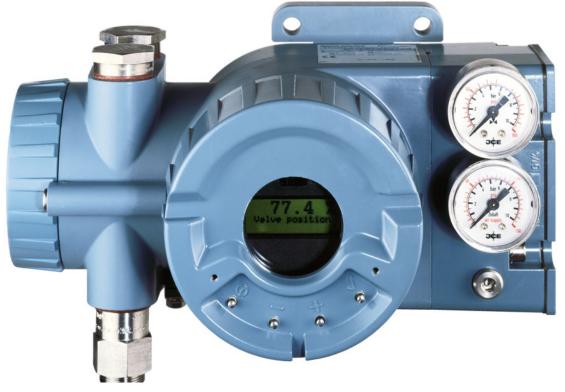

## Universal Positioner SRD960

## SRD960 - Intelligent Valve Control with Universal Applications.

- Easy to operate, menu-driven with graphical LCD
- Multilingual full text Display, backlighted for easy reading
- All parameters can be configured locally by push buttons
- Status- and diagnostic messages displayed in LCD
- Advanced Diagnostics for Valve predictive maintenance
- Premium Diagnostics for Valve Signatures, On-Line Friction, ...
- Certified for Safety Applications up to SIL 3
- Partial Stroke Test (PST) for emergency shutdown applications
- ATEX and FM aproval for EEx d "flameproof"/"explosionproof"
- HART Protocol with only 360 Ohms load at 20 mA
- PROFIBUS-PA acc. to IEC 1158-2 based on FISCO
- FOUNDATION Fieldbus H1 acc. to IEC 1158-2 based on FISCO with PID, AO, 2xDI, DO function blocks and LAS functionality
- Infrared Interface for wireless communication
- Easy mounting to all linear and rotary actuators
- Options:
  - Limit switches or position transmitter
  - Integrated gauges and volume boosters
  - Pressure sensors for supply air and outputs